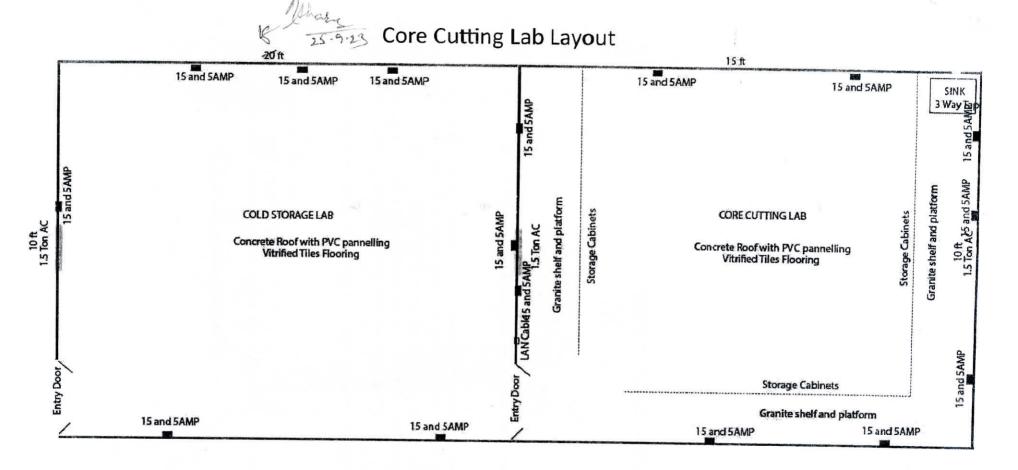

Date: 04-10-2023

**BSIP** Website

Subject: To develop (Civil Work) Core Cutting and Processing Laboratory as per attached layout plan\_at BSIP, Lucknow.

Dear Sirs,

This Institute planned to develop (Civil Work) Core Cutting and Processing Laboratory as per attached diagram-Civil Work of wall construction with window, electricity including light socket and fixtures, running water connection with sink and drainage and other related works.